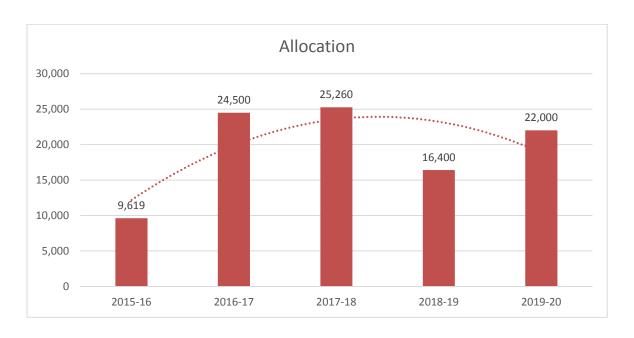

#### TRENDS OF ADP ALLOCATION

An amount of Rs.22,000.000 million (ADP: Rs.19,400.000 million + ODP: Rs.2,600.000 million) has been earmarked for Specialized Healthcare & Medical Education sector in 2019-20 for implementation of 83 schemes. It is added that in recent years, physical infrastructure of tertiary care hospitals has been improved to a considerable level, therefore, emphasis has been placed more on better patients' care.

(Million PKR)

| S. No. | Financial Year | Allocation |
|--------|----------------|------------|
| 1.     | 2015-16        | 9,619      |
| 2.     | 2016-17        | 24,500     |
| 3.     | 2017-18        | 25,260     |
| 4.     | 2018-19        | 16,400     |
| 5.     | 2019-20        | 22,000     |