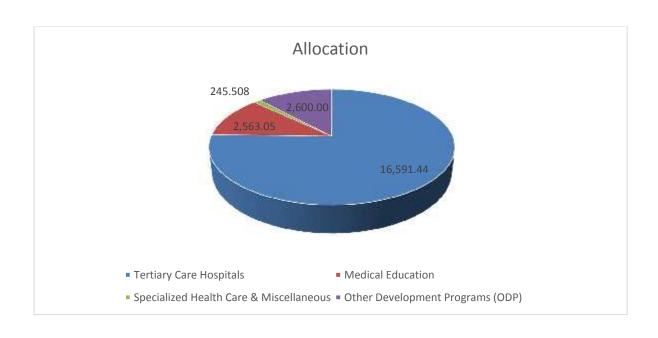

### **SUB-SECTOR-WISE ALLOCAITON OF ADP 2019-20**

(Rs. in million)

| Type / Sub Sector                       | No. of<br>Schemes | Allocation |
|-----------------------------------------|-------------------|------------|
| Tertiary Care Hospitals                 | 59                | 16,591.442 |
| Medical Education                       | 16                | 2,563.050  |
| Specialized Health Care & Miscellaneous | 5                 | 245.508    |
| Other Development Programs (ODP)        | 3                 | 2,600.000  |
| Public Private Partnership (PPP)        | 1                 | -          |
| Total                                   | 84                | 22,000.000 |