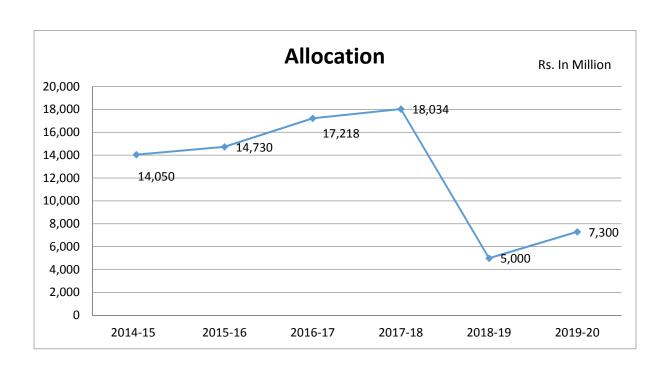

#### TREND OF ALLOCATION

Rs. In Million

| Sr. No. | Year    | Allocation |
|---------|---------|------------|
| 1.      | 2014-15 | 14,050     |
| 2.      | 2015-16 | 14,730     |
| 3.      | 2016-17 | 17,218     |
| 4.      | 2017-18 | 18,034     |
| 5.      | 2018-19 | 5,000      |
| 6.      | 2019-20 | 7,300      |