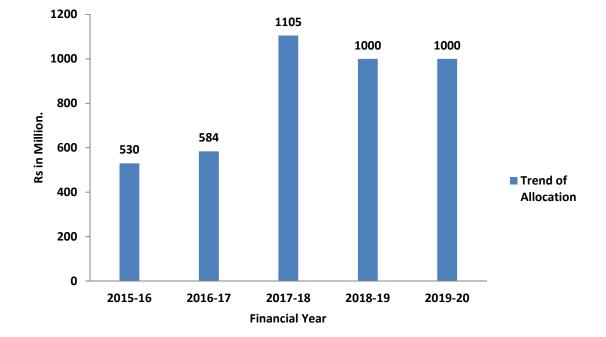

• Awareness Raising Campaign for Eradication of Social Evils/Crimes across the Punjab.

| Sr. No | Year    | Allocation |
|--------|---------|------------|
| 1      | 2015-16 | 530        |
| 2      | 2016-17 | 584        |
| 3      | 2017-18 | 1105       |
| 4      | 2018-19 | 1000       |
| 5      | 2019-20 | 1000       |

### TREND OF ALLOCATION